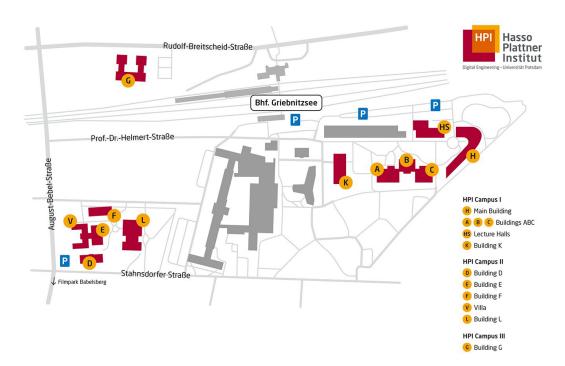

# Main building of Hasso-Plattner-Institute

Prof.-Dr.-Helmert-Str. 2-3 14482 Potsdam 3rd floor

Office HPI D-School: +49 331 5509 - 123

#### **Public Transport**

- Exit: Station Griebnitzsee
- From Berlin (central station) take S-Bahn line S7, destination Potsdam-Hauptbahnhof, and travel to Griebnitzsee (travel time approx. 35 min.)
- From Potsdam central station take S-Bahn line S7, destination Ahrensfelde, to Potsdam-Griebnitzsee (travel time approx. 10 min).
- At the Station Griebnitzsee go downstairs and exit to the right.
- Keep left on the exit and cross the bus station.
- Walk on and pass the library until you reach the big main building at the end of the campus.
- Take the elevator to the 3rd floor, where the HPI D-School is located.

## Arrival by car

- From the A10 (Berlin beltway), change onto the A115 at the intersection "Dreieck Nuthetal".
- Leave the A115 at the Potsdam-Babelsberg exit (dual exit!) and continue in the direction of Potsdam-Babelsberg.
- Follow Nuthestraße towards the city center ("Zentrum") and exit at Wetzlarer Straße (Medienstadt Babelsberg).
- Turn right, pass the BMW car dealer and turn left in the direction of Babelsberg.
- At the next intersection (Großbeerenstraße/Wetzlarer Straße) keep going straight onto August-Bebel-Straße.
- To the **main building**: After approx. 1.5 km, just before the rail underpass, turn right onto Prof.-Dr.-Helmert-Straße. At the end of the street (next to the bus loop) you will see the HPI on your right side.