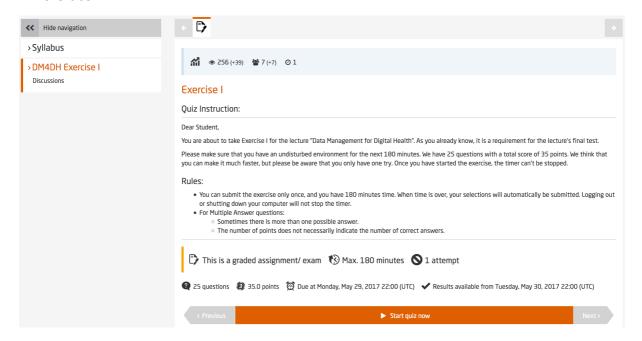

## 3. Select the corresponding exercise from the "Learnings" menu.

Please take your time and read the instruction screen carefully. It contains important information about the setting and eventual restrictions once you have decided to started to work on an exercise.

## 4. Start working on the exercise.

Click the button "Start quiz now" to start the exercise. To submit your exercise, use the button "Send my final answers" on the exercise screen.