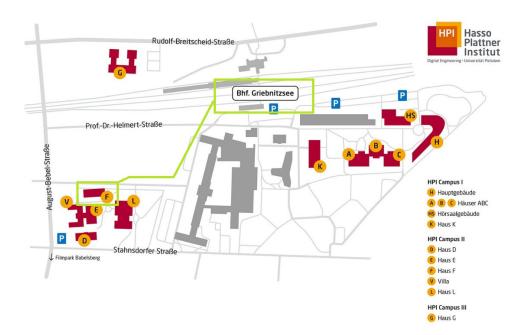

## Dear Guest,

You can find us at **Campus II, Building F** on the 1<sup>st</sup> floor (not at HPI main Building, Campus I). In case you are arriving by train/S-Bahn at Griebnitzsee train station, please take the steps down, turn right and take the steps up again. Cross the street and bear right until you reach a parking lot. Then it is just a short walk until you should be able to see Building F (right side). It is a metal-glass construction.

If you are coming by taxi/car, you should use the following address: HPI, Villa, August-Bebel-Str. 88, and 14482 Potsdam. Please enter the red-bricked villa. The receptionist will show you the way to building F.