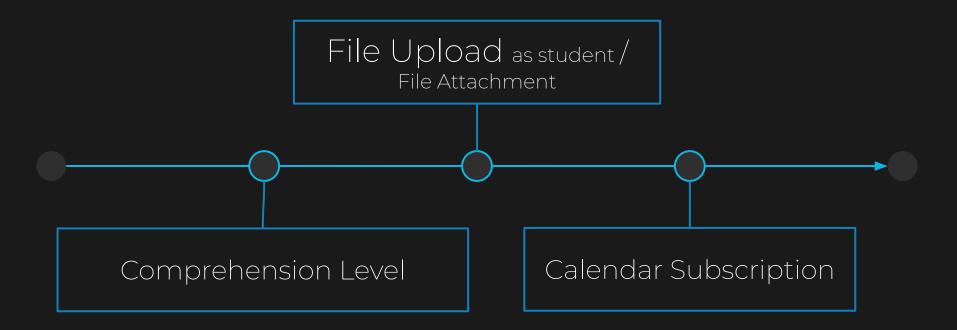

### Planning & Attendance

Calendar Subscription

Not to be in our way of doing better

Automated Lecture Management

Comprehension Level –

Support in doing better