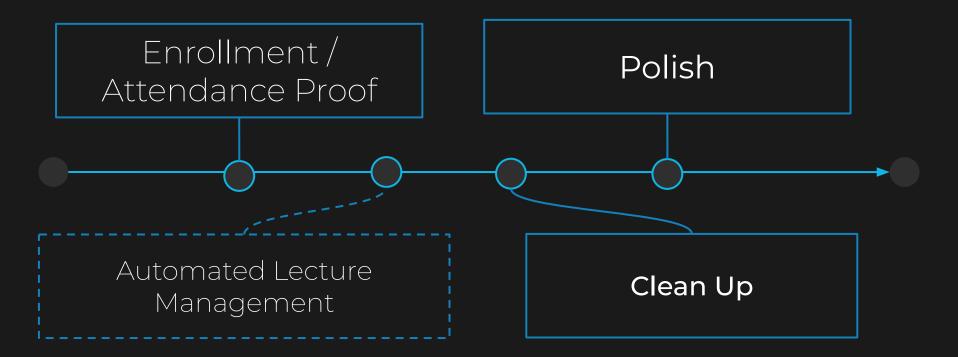

### Planning & Attendance

Calendar Subscription

Not to be in our way of doing better

Automated Lecture Management

Comprehension Level –

Support in doing better